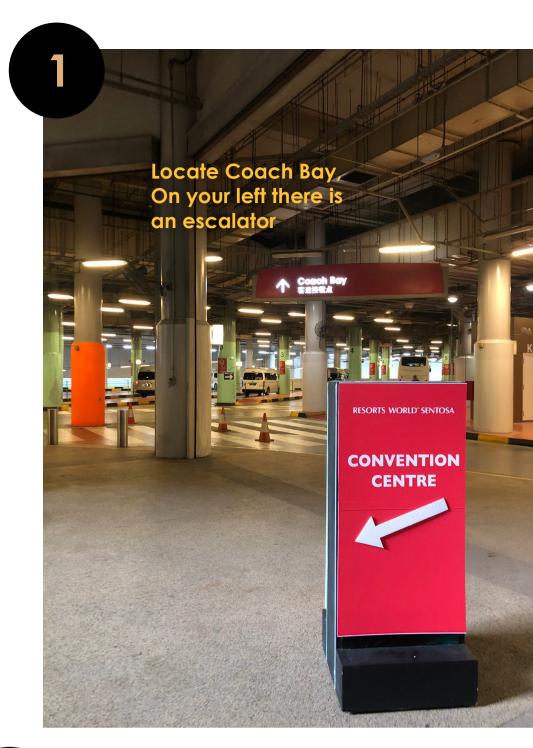

#### **BY TRAIN/SENTOSA EXPRESS**

- **1.** Take North-East line or Circle line to HarbourFront Station.
- 2. Take Exit E to VivoCity and proceed to level 3 to board the Sentosa Express.
- **3.** Alight 1 stop later at Waterfront station Head towards the S.E.A. Aquarium.
- **4.** Follow the signage along the waterfront and you will see the Royal Albatross before the Adventure Cove Waterpark entrance.

#### **BY BUS**

- **1.** Take buses 65, 80, 93, 188, 855, 10, 30, 97, 100, 131, 143, 145 or 166 and alight at VivoCity.
- 2. Board bus RWS8 from bus stop 14141 at VivoCity or bus stop 14121 at Merrill Lynch, HarbourFront. Alight at Resorts World Sentosa drop-off point.
- 3. Walk toward coach bay and locate escalator up to S.E.A Aquarium (See next pg)
- 4. Take the escalator up to level 1 and you will see Malaysian Food Street.
- 5. Follow the signage along the waterfront and you will see the Royal Albatross before the Adventure Cove Waterpark entrance.