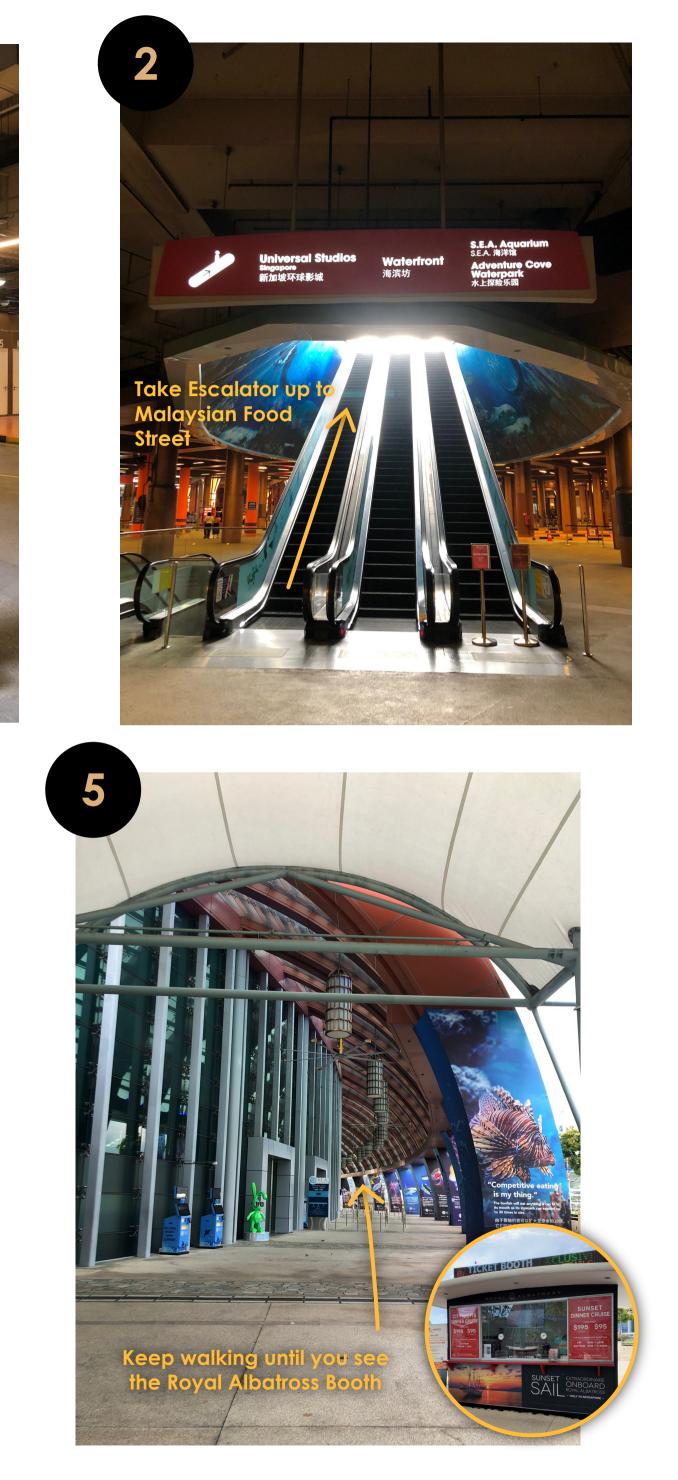

#### **BY BUS**

- **1.** Take buses 65, 80, 93, 188, 855, 10, 30, 97, 100, 131, 143, 145 or 166 and alight at VivoCity.
- 2. Board bus RWS8 from bus stop 14141 at VivoCity or bus stop 14121 at Merrill Lynch, HarbourFront. Alight at Resorts World Sentosa drop-off point.
- 3. Walk toward coach bay and locate escalator up to S.E.A Aquarium (See next pg)
- 4. Take the escalator up to level 1 and you will see Malaysian Food Street.
- 5. Follow the signage along the waterfront and you will see the Royal Albatross before the Adventure Cove Waterpark entrance.