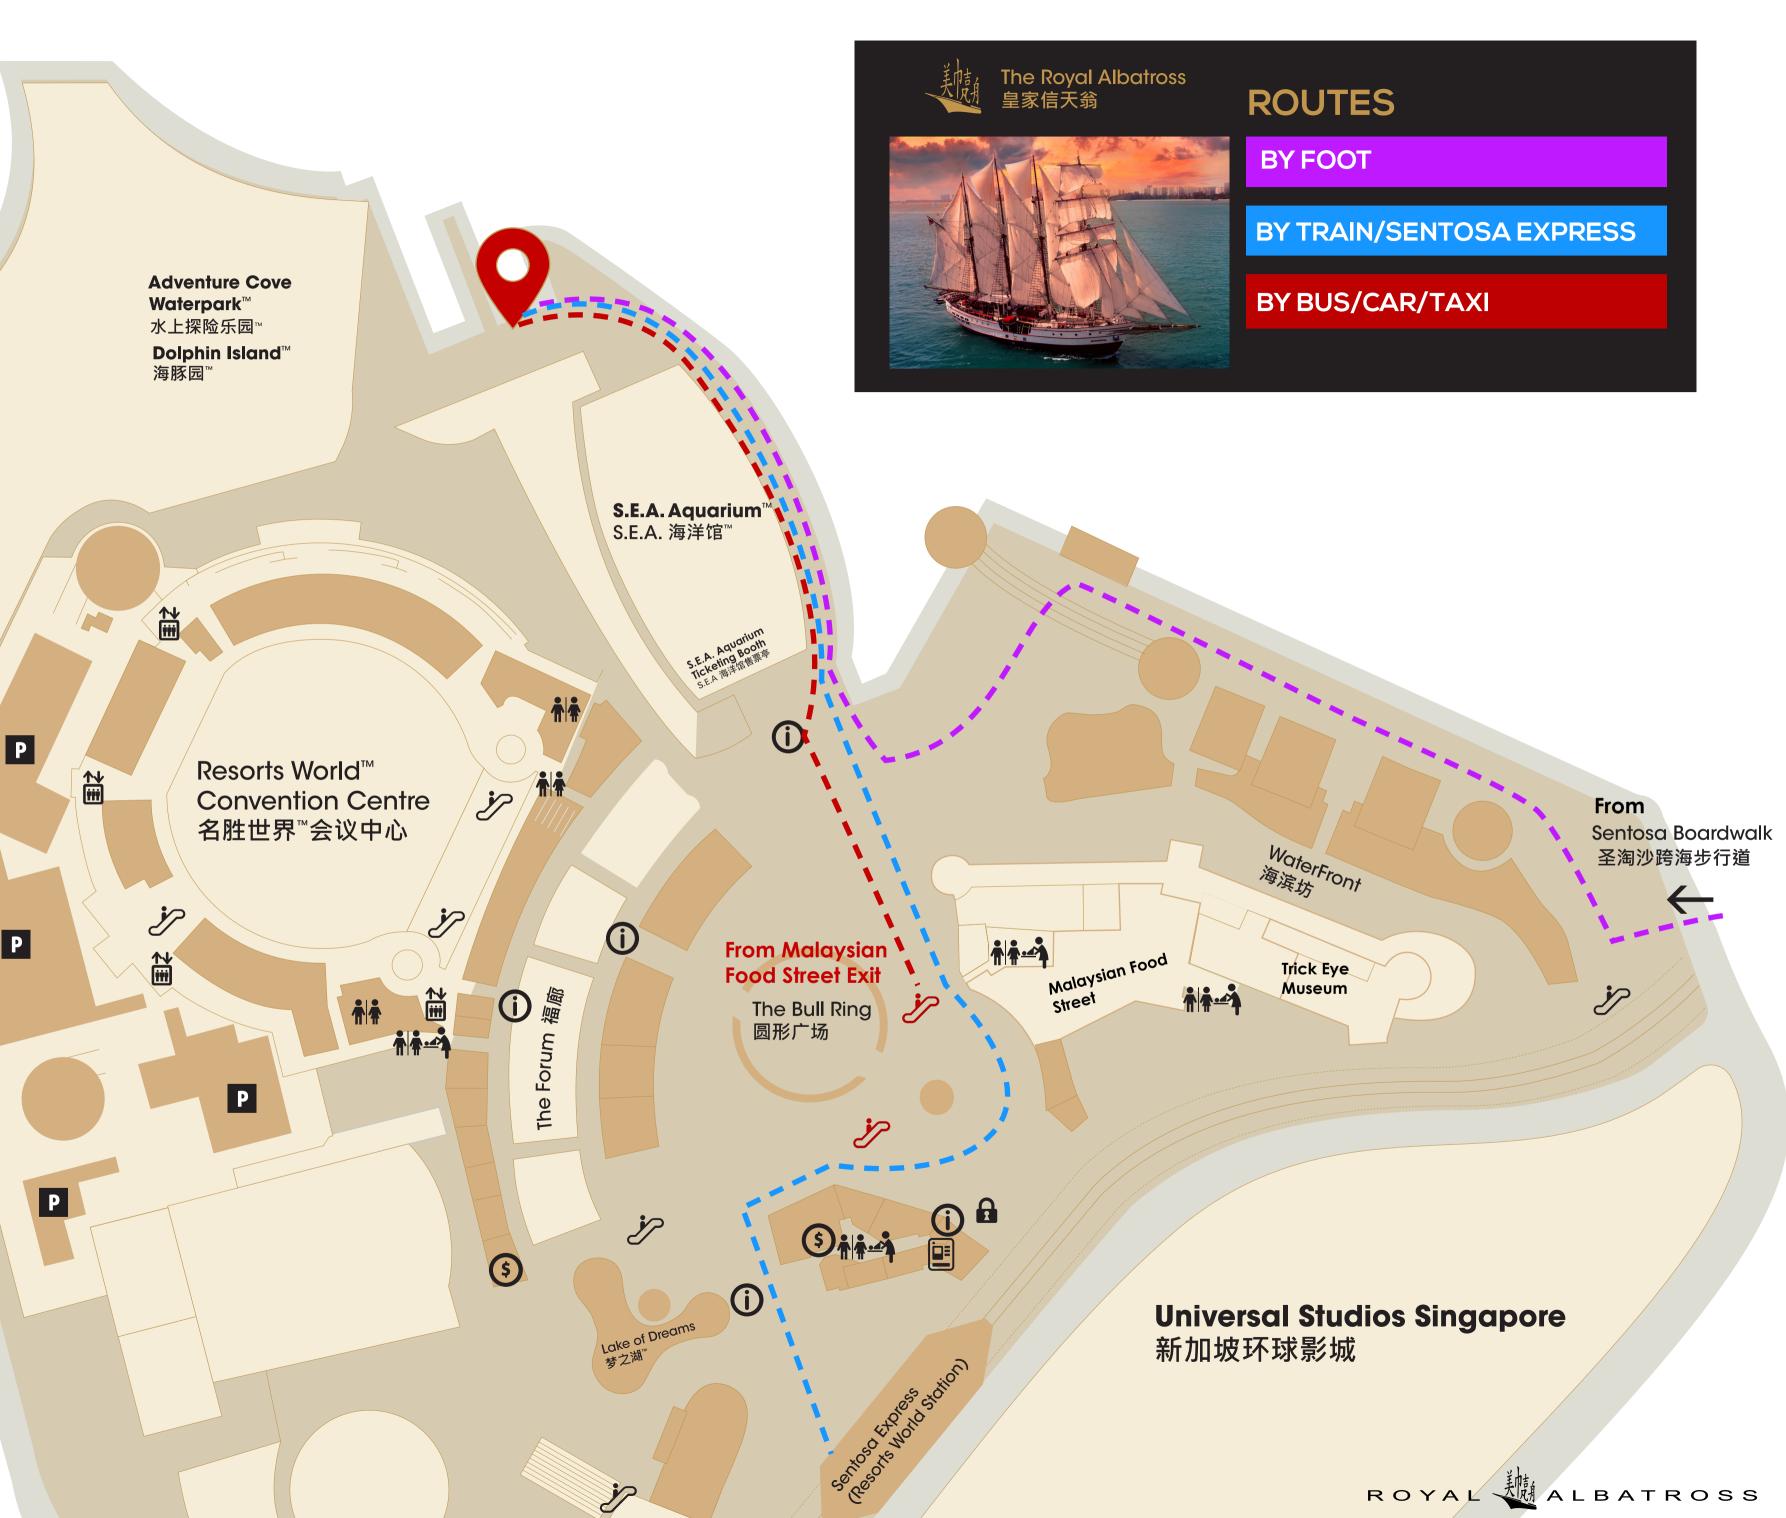

#### **BY TRAIN/SENTOSA EXPRESS**

- **1.** Take North-East line or Circle line to HarbourFront Station.
- 2. Take Exit E to VivoCity and proceed to level 3 to board the Sentosa Express.
- **3.** Alight 1 stop later at Waterfront station Head towards the S.E.A. Aquarium.
- **4.** Follow the signage along the waterfront and you will see the Royal Albatross before the Adventure Cove Waterpark entrance.

#### **BY BUS**

- **1.** Take buses 65, 80, 93, 188, 855, 10, 30, 97, 100, 131, 143, 145 or 166 and alight at VivoCity.
- 2. Board bus RWS8 from bus stop 14141 at VivoCity or bus stop 14121 at Merrill Lynch, HarbourFront. Alight at Resorts World Sentosa drop-off point.
- 3. Walk toward coach bay and locate escalator up to S.E.A Aquarium (See next pg)
- 4. Take the escalator up to level 1 and you will see Malaysian Food Street.
- 5. Follow the signage along the waterfront and you will see the Royal Albatross before the Adventure Cove Waterpark entrance.

### **BY FOOT**

- Crane Dance.
- giant screen.
- The S.E.A. Aquarium.

## **BY CAR/TAXI**

- Sentosa Car Park.
- 2.
- and park vehicle.

**1.** Proceed to level 1 of VivoCity and look for directions to the Boardwalk.

**2.** Upon exiting the Boardwalk gantry, turn right and walk along the waterfront.

**3.** You will reach a viewing platform facing the

4. Walk up the steps and head towards a

5. Turn right and cross a small bridge to reach

6. Follow the signage along the waterfront and you will see the Royal Albatross before the Adventure Cove Waterpark entrance.

1. On Sentosa Gateway, keep to left lane and drive down the slope leading to Resorts World

Filter right and drive into tunnel for "Cars/Taxis".

**3.** Follow overhead signage to "B1 East"

4. Locate nearest Car Park Map Directory and follow directions to Adventure Cove Waterpark on Level 1.