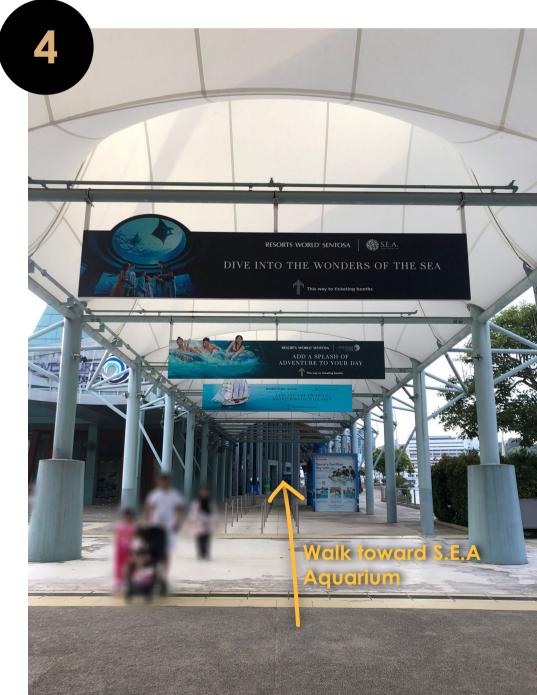

#### **BY TRAIN/SENTOSA EXPRESS**

- **1.** Take North-East line or Circle line to HarbourFront Station.
- 2. Take Exit E to VivoCity and proceed to level 3 to board the Sentosa Express.
- **3.** Alight 1 stop later at Waterfront station Head towards the S.E.A. Aquarium.
- **4.** Follow the signage along the waterfront and you will see the Royal Albatross before the Adventure Cove Waterpark entrance.

#### **BY BUS**

- **1.** Take buses 65, 80, 93, 188, 855, 10, 30, 97, 100, 131, 143, 145 or 166 and alight at VivoCity.
- 2. Board bus RWS8 from bus stop 14141 at VivoCity or bus stop 14121 at Merrill Lynch, HarbourFront. Alight at Resorts World Sentosa drop-off point.
- 3. Walk toward coach bay and locate escalator up to S.E.A Aquarium (See next pg)
- 4. Take the escalator up to level 1 and you will see Malaysian Food Street.
- 5. Follow the signage along the waterfront and you will see the Royal Albatross before the Adventure Cove Waterpark entrance.