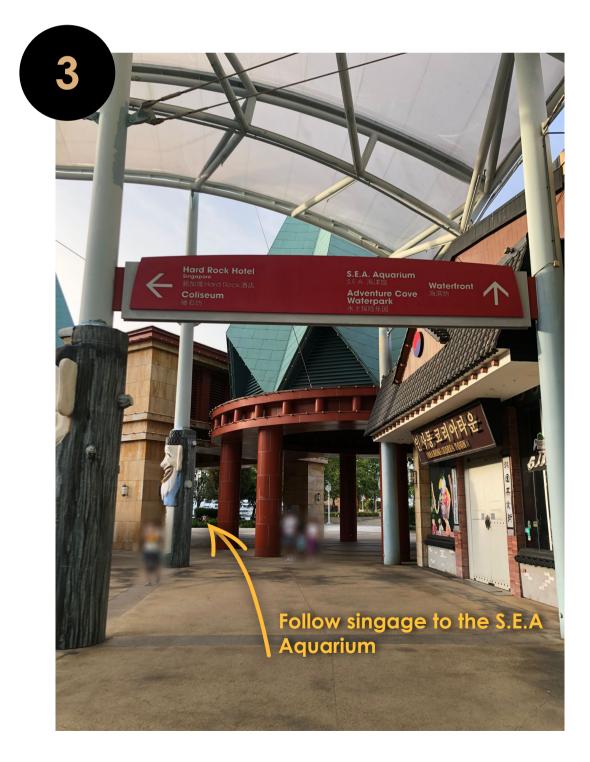

#### **BY BUS**

- **1.** Take buses 65, 80, 93, 188, 855, 10, 30, 97, 100, 131, 143, 145 or 166 and alight at VivoCity.
- 2. Board bus RWS8 from bus stop 14141 at VivoCity or bus stop 14121 at Merrill Lynch, HarbourFront. Alight at Resorts World Sentosa drop-off point.
- 3. Walk toward coach bay and locate escalator up to S.E.A Aquarium (See next pg)
- 4. Take the escalator up to level 1 and you will see Malaysian Food Street.
- 5. Follow the signage along the waterfront and you will see the Royal Albatross before the Adventure Cove Waterpark entrance.