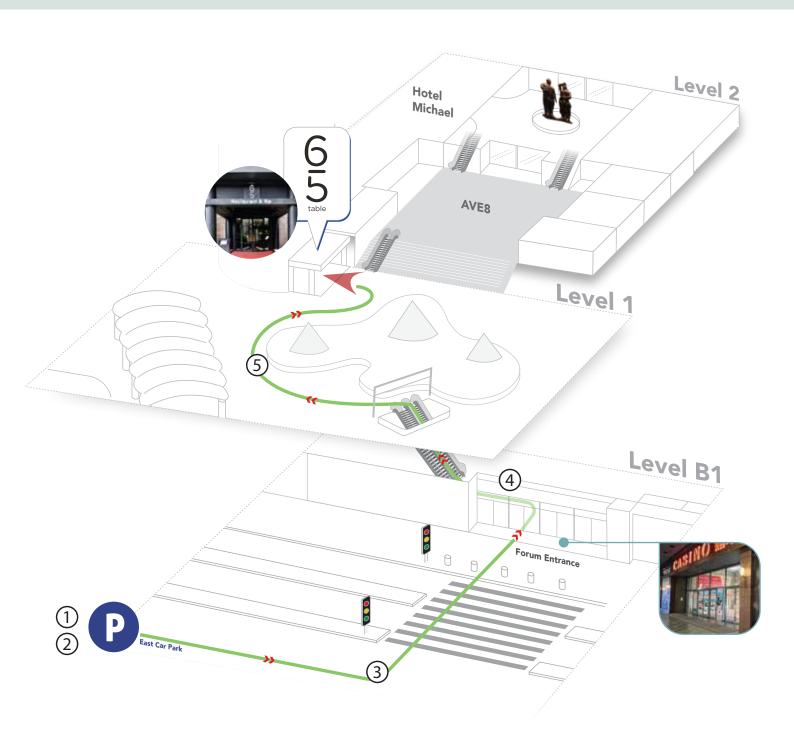

## By Car

- ① On Sentosa Gateway, keep to the left and drive down the slope leading to Resorts World Sentosa Car Park.
- 2 Filter right and stay on the lane marked "Cars/Taxis".
- 3 Follow the overhead signage to "B1 East" and park. Walk towards the Forum entrance.
- (4) Enter the Forum and turn left. Take the escalator to Level 1.
- (5) Walk around the central installation towards AVE8. table65 is on your left.