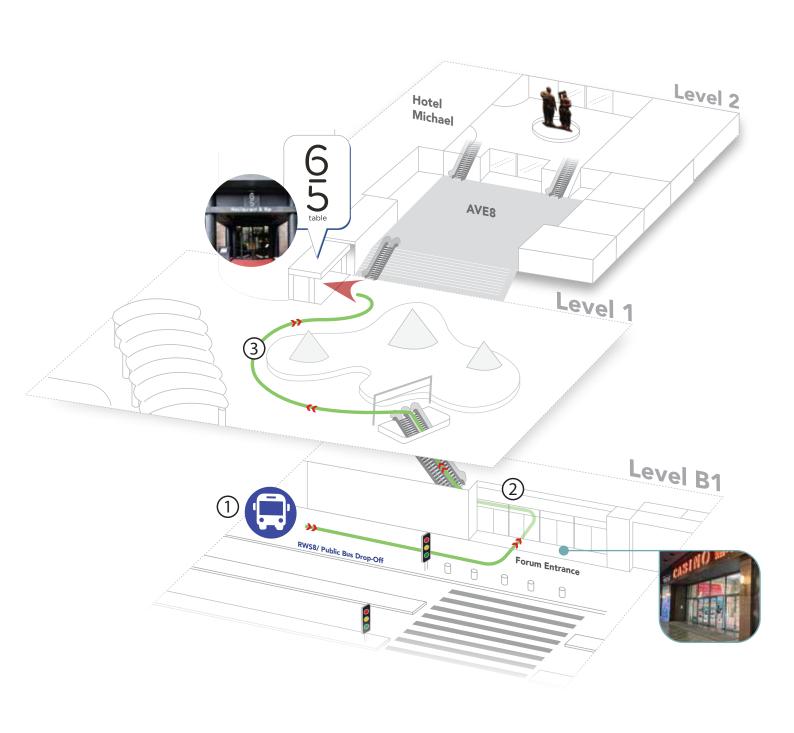

## By RWS8 and Public Buses

- 1 Alight at Resorts World Sentosa and enter the Forum.
- (2) Turn left and take the escalator to Level 1.
- (3) Walk around the central installation towards AVE8. table65 is on your left.