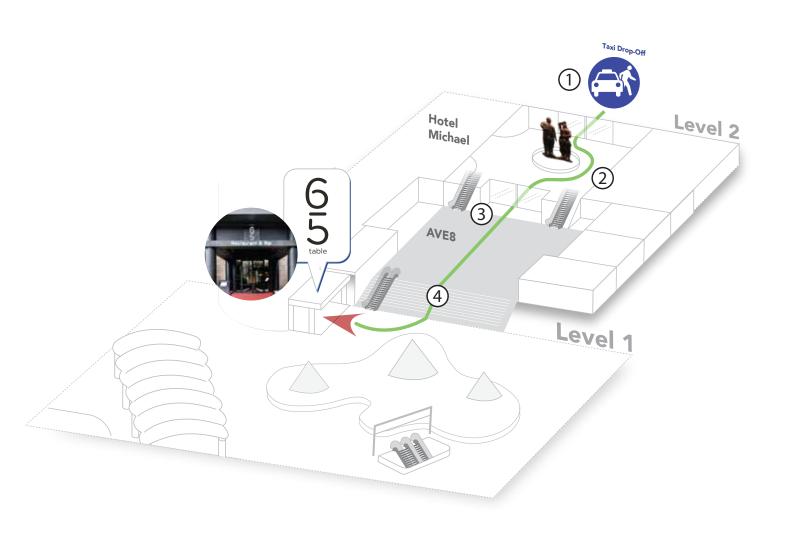

## By Taxi

- 1) Drop off at Hotel Michael lobby in Resorts World Sentosa.
- 2 Walk past the iconic Botero statues.
- (3) Exit the lobby and walk through AVE8.
- 4 Go down one flight of stairs/escalators. table65 is on your right.