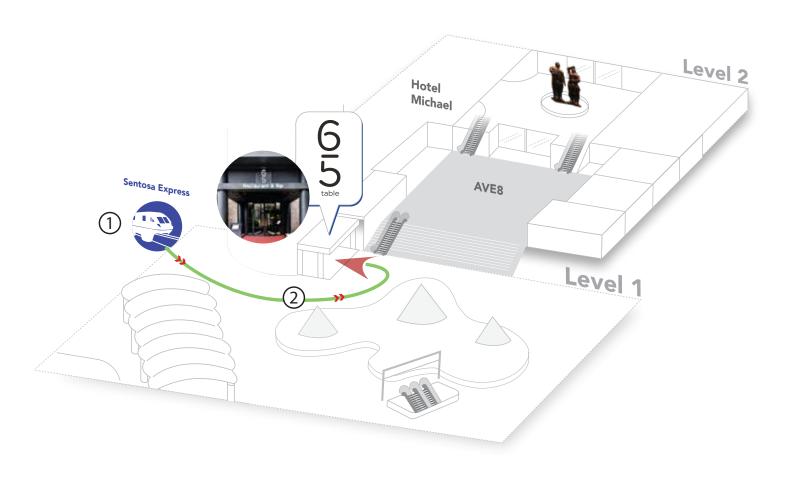

## By Sentosa Express (Resorts World Station)

- 1) Board the Sentosa Express at VivoCity Level 3. Alight at the first stop.
- 2 Turn left towards AVE8. table65 is on your left.