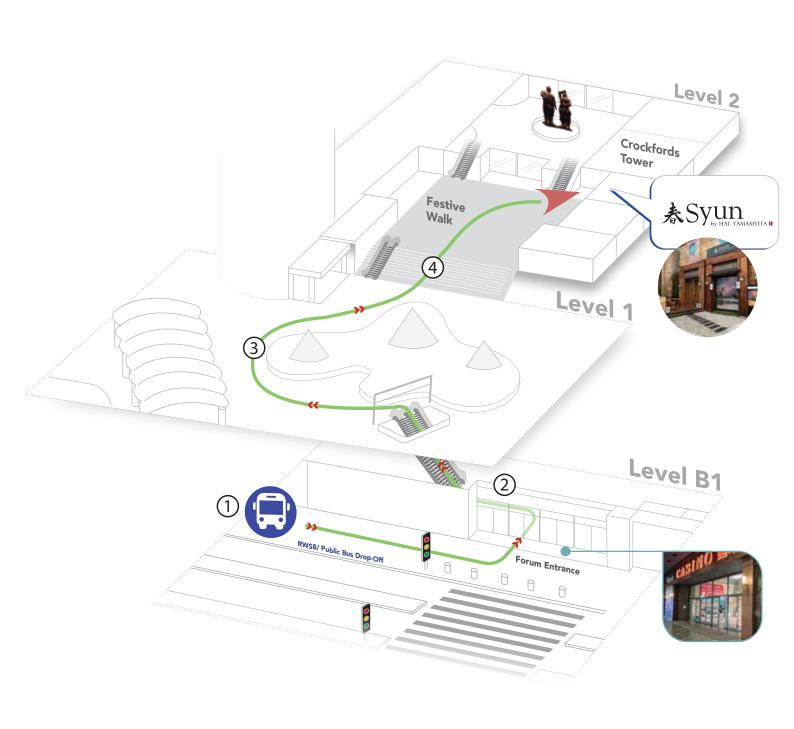

## By RWS8 and Public Buses

- (1) Alight at Resorts World Sentosa and enter the Forum.
- (2) Turn left and take the escalator to Level 1.
- 3 Walk around the central installation towards Festive Walk.
- 4 Go up one flight of stairs/escalators. Syun is on your right.