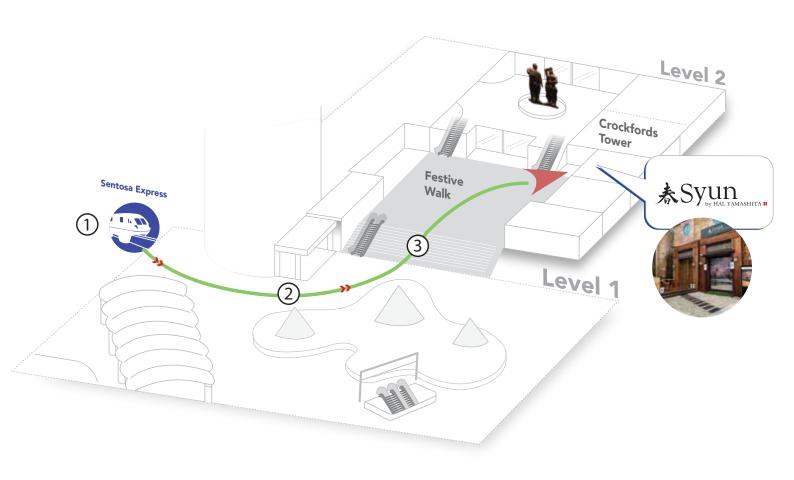

# By Sentosa Express (Resorts World Station)

- 1) Board the Sentosa Express at VivoCity Level 3. Alight at the first stop.
- (2) Turn left towards Festive Walk.
- 3 Go up one flight of stairs/escalators. Syun is on your right.