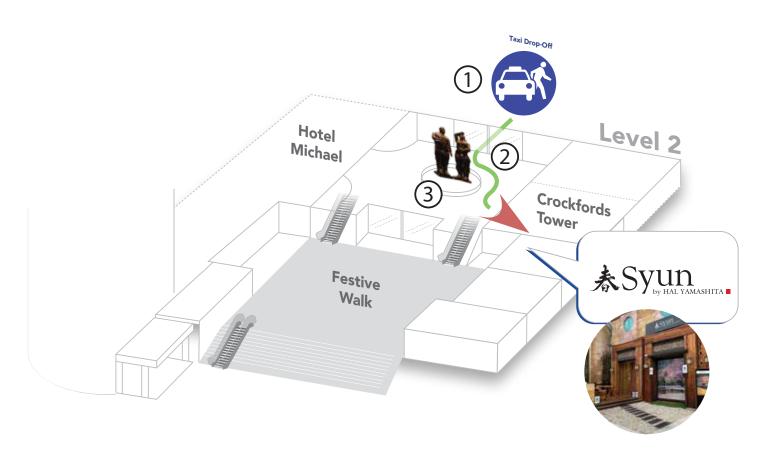

## By Taxi

- 1) Drop off at Hotel Michael in Resorts World Sentosa.
- 2 Walk through the lobby with the iconic Botero statues.
- ③ Walk towards Crockford Tower Hotel and Syun is located on your right.