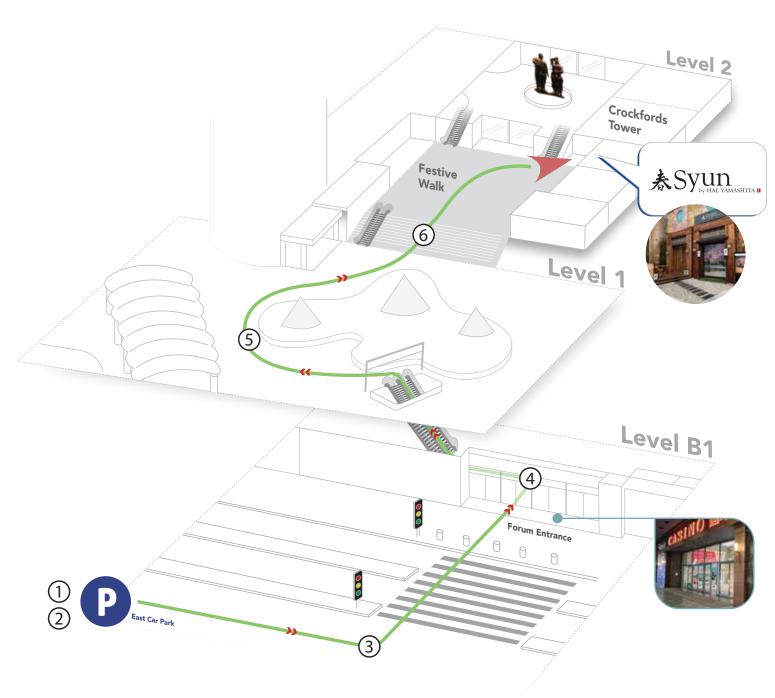

### By Car

- 1 On Sentosa Gateway, keep to the left and drive down the slope leading to Resorts World Sentosa Car Park.
- 2 Filter right and stay on the lane marked "Cars/Taxis".
- 3 Follow the overhead signage to "B1 East" and park. Walk towards the Forum entrance.
- (4) Enter the Forum and turn left. Take the escalator to Level 1.
- (5) Walk around the central installation towards Festive Walk.
- (6) Go up one flight of stairs/escalators. Syun is on your right.