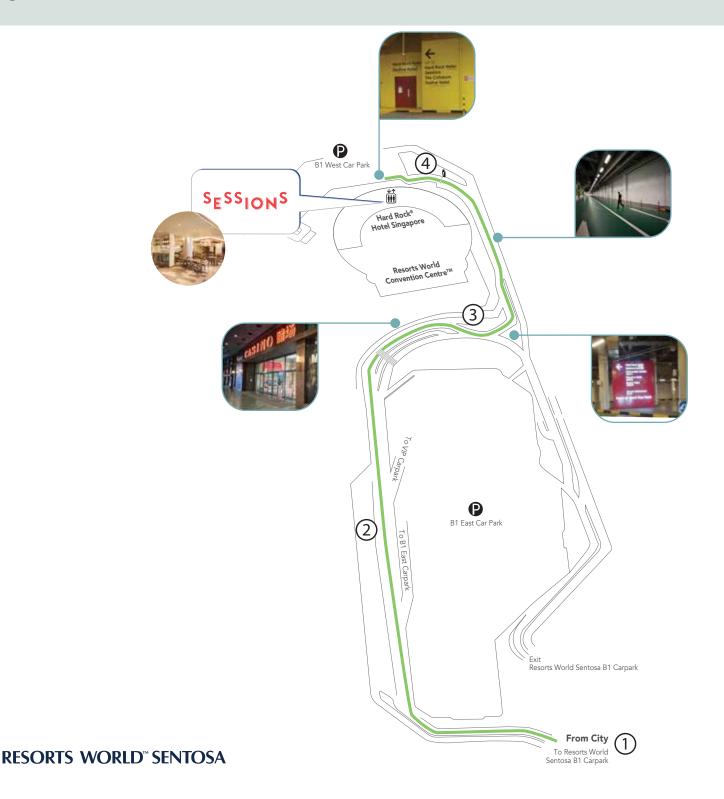

## By Car

- ① On Sentosa Gateway, keep to the left and drive down the slope leading to Resorts World Sentosa Car Park.
- ② Filter right and stay on the lane marked "Cars/Taxis".
- (3) Follow the overhead signage to "B1 West".
- (4) Filter to the left towards "B1 West".
- (5) Follow the signage to Hard Rock® Hotel Singapore and park.
- 6 Take the elevator to Sessions on Level 2 of Hard Rock® Hotel Singapore.