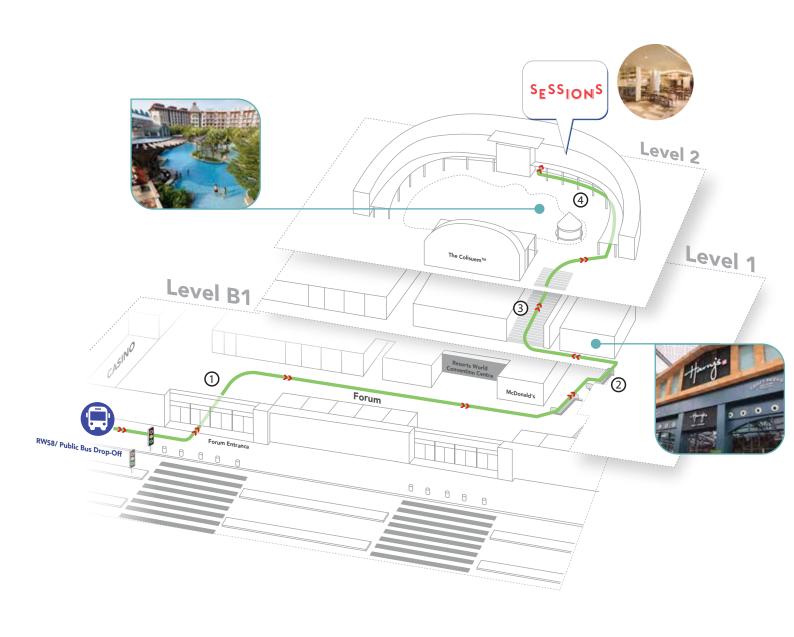

## By RWS8 or Public Buses

- (1) Alight at Resorts World Sentosa. Enter the Forum, turn right and walk towards McDonald's.
- 2 Take the escalator to Level 1, turn left and walk past Harry's.
- 3 Turn right and walk up the stairs to The Coliseum™.
- 4) Walk towards your right and follow the sheltered pathway until you see Sessions on your right.