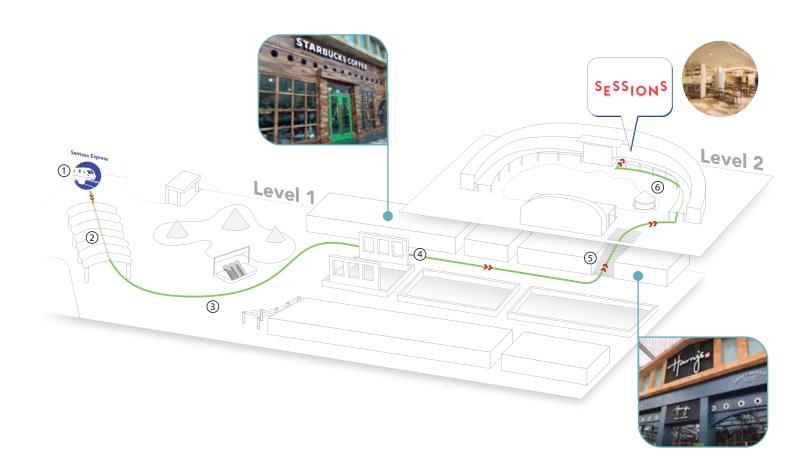

## By Sentosa Express (Resorts World Station)

- 1 Board the Sentosa Express at VivoCity Level 3. Alight at the first stop.
- (2) Walk towards the end of the canopy.
- (3) Walk straight and turn left when you reach CURATE CUCINA PISANA.
- (4) Walk past Starbucks until you reach Hard Rock® Café.
- (5) Turn left and walk up the stairs to The Coliseum™.
- 6 Walk towards your right and follow the sheltered pathway until you see Sessions on your right.