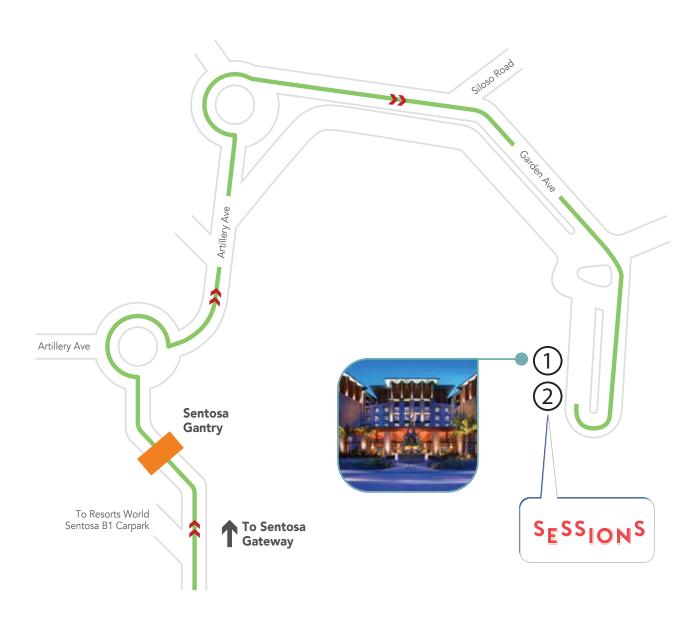

## By Taxi

- 1) Drop off at Hard Rock® Hotel Singapore in Resorts World Sentosa.
- 2 Sessions is located on Level 2 of Hard Rock® Hotel Singapore.

## By Car

- ① On Sentosa Gateway, keep to the left and drive down the slope leading to Resorts World Sentosa Car Park.
- ② Filter right and stay on the lane marked "Cars/Taxis".
- (3) Follow the overhead signage to "B1 West".
- (4) Filter to the left towards "B1 West".
- (5) Follow the signage to Hard Rock® Hotel Singapore and park.
- 6 Take the elevator to Sessions on Level 2 of Hard Rock® Hotel Singapore.