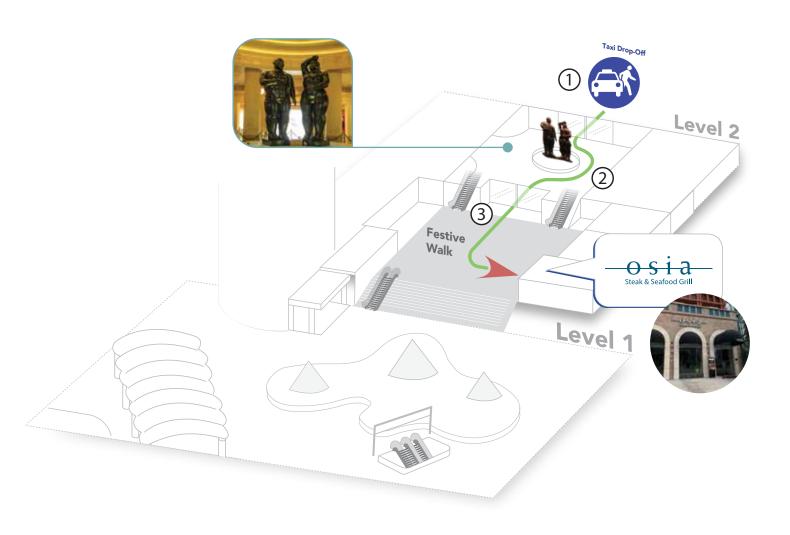

## By Taxi

- 1 Drop off at Hotel Michael lobby in Resorts Word Sentosa.
- 2 Walk past the iconic Botero statues.
- (3) Exit the lobby and walk through Festive Walk. Osia Steak and Seafood Grill is on your left.