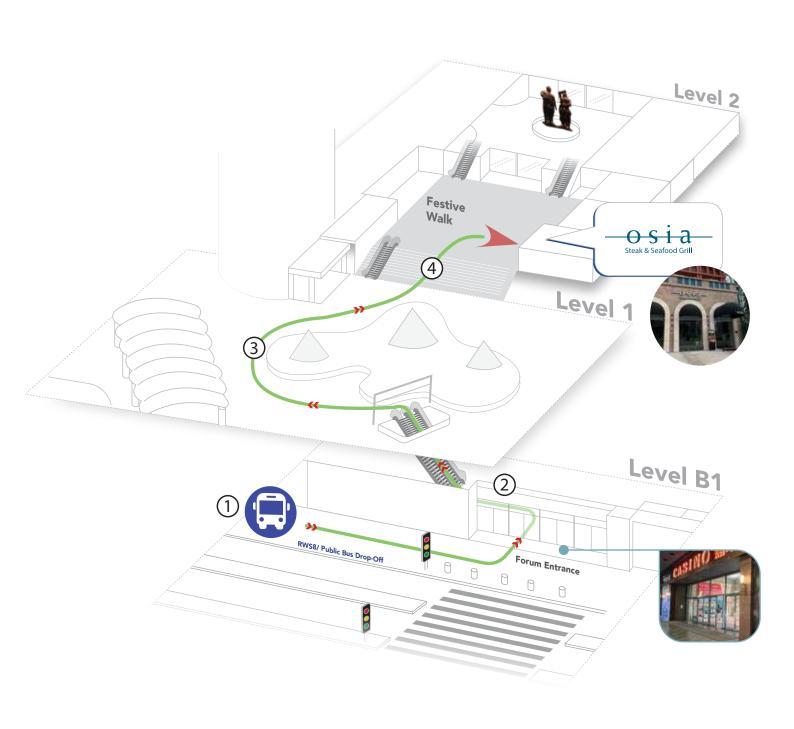

## By RWS8 and Public Buses

- 1 Alight at Resorts World Sentosa and enter the Forum.
- (2) Turn left and take the escalator to Level 1.
- (3) Walk around the central installation towards Festive Walk.
- 4 Go up one flight of stairs/escalators. Osia Steak and Seafood Grill is on your right.