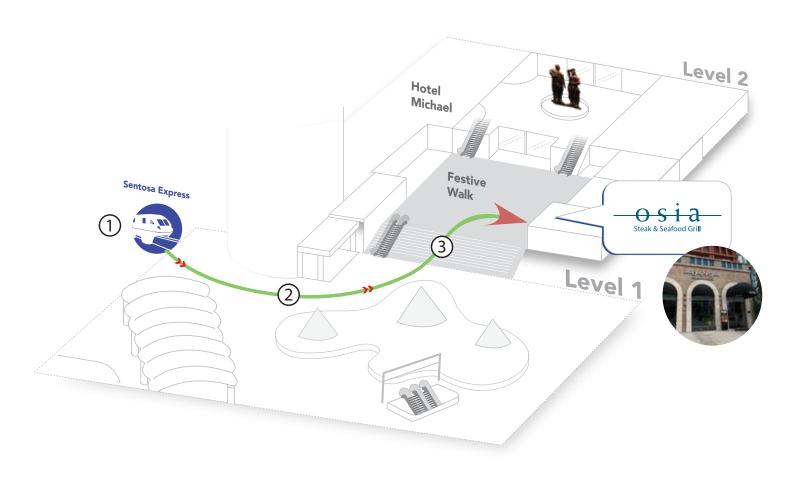

## By Sentosa Express (Resorts World Station)

- 1) Board the Sentosa Express at VivoCity Level 3. Alight at the first stop.
- (2) Turn left towards Festive Walk.
- 3 Go up one flight of stairs/escalators. Osia Steak and Seafood Grill is on your right.