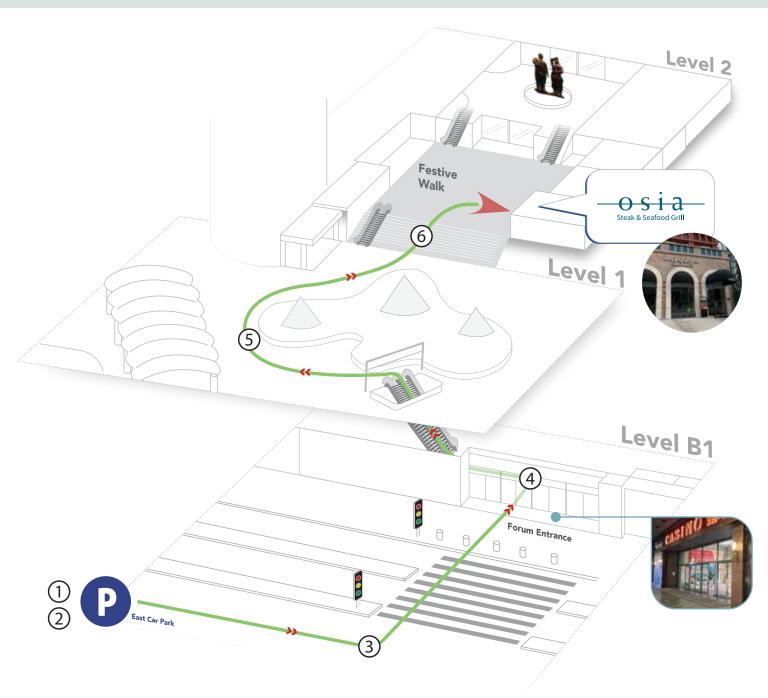

## By Car

- 1 On Sentosa Gateway, keep to the left and drive down the slope leading to Resorts World Sentosa Car Park.
- 2 Filter right and stay on the lane marked "Cars/Taxis".
- 3 Follow the overhead signage to "B1 East" and park. Walk towards the Forum entrance.
- (4) Enter the Forum and turn left. Take the escalator to Level 1.
- (5) Walk around the central installation towards Festive Walk.
- (6) Go up one flight of stairs/escalators. Osia Steak and Seafood Grill is on your right.