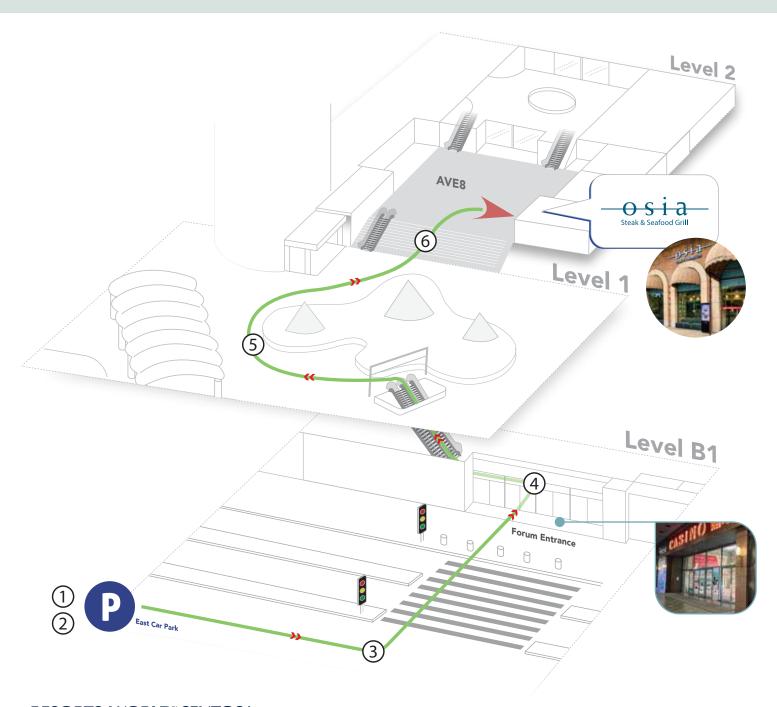

## By Car

- ① On Sentosa Gateway, keep to the left and drive down the slope leading to Resorts World Sentosa Car Park.
- 2 Filter right and stay on the lane marked "Cars/Taxis".
- 3 Follow the overhead signage to "B1 East" and park. Walk towards the Forum entrance.
- (4) Enter the Forum and turn left. Take the escalator to Level 1.
- (5) Walk around the central installation towards AVE8.
- (6) Go up one flight of stairs/escalators. Osia Steak and Seafood Grill is on your right.