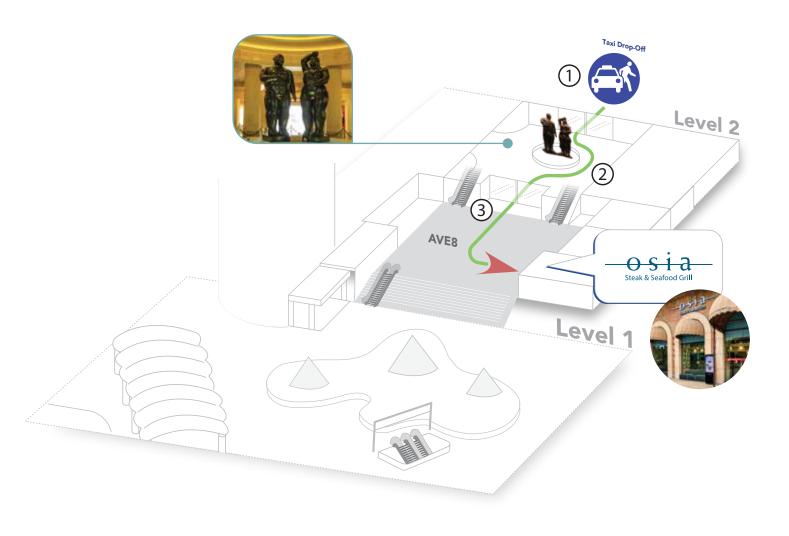

## By Taxi

- 1 Drop off at Hotel Michael lobby in Resorts Word Sentosa.
- 2 Walk past the iconic Botero statues.
- (3) Exit the lobby and walk through AVE8. Osia Steak and Seafood Grill is on your left.