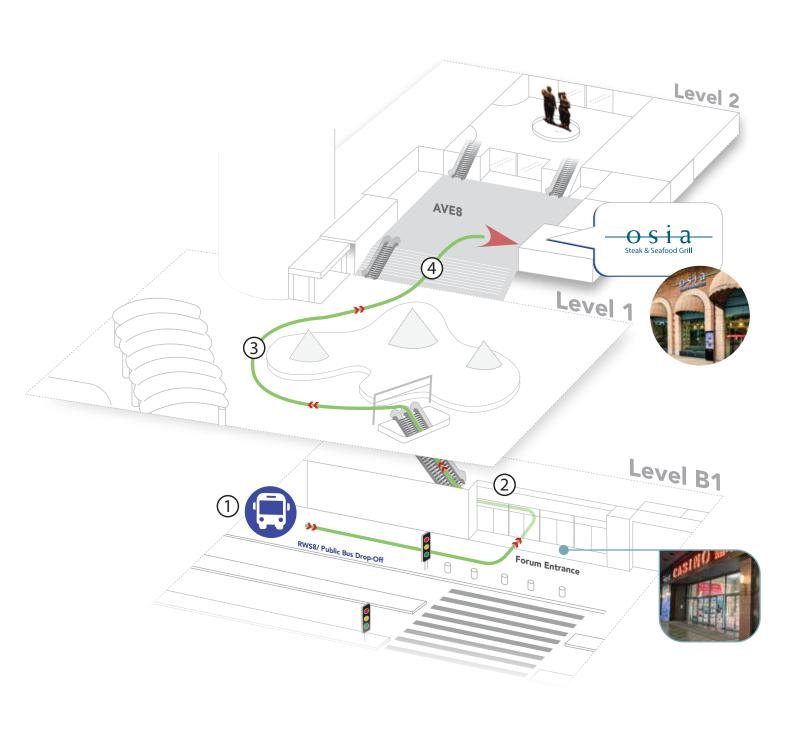

## By RWS8 and Public Buses

- 1 Alight at Resorts World Sentosa and enter the Forum.
- (2) Turn left and take the escalator to Level 1.
- (3) Walk around the central installation towards AVE8.
- 4 Go up one flight of stairs/escalators. Osia Steak and Seafood Grill is on your right.