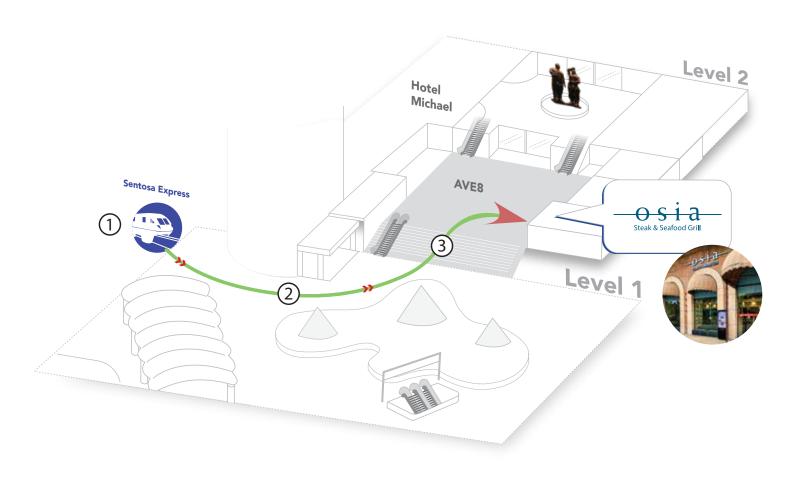

## By Sentosa Express (Resorts World Station)

- 1) Board the Sentosa Express at VivoCity Level 3. Alight at the first stop.
- 2 Turn left towards AVE8.
- 3 Go up one flight of stairs/escalators. Osia Steak and Seafood Grill is on your right.